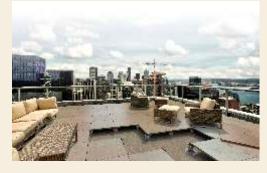

## **ADVANTAGES:**

- EASY INSTALLATION
- EXCELLENT FOR HIDING AND EQUIPMENT
- ALWAYS A FLAT PAVING AND EASILY ACCESSIBLE
- EXCELLENT ABSORPTION OF STRUCTURAL MOVEMENT
- BETTER ACOUSTIC INSULATION
- HIGHLY RESISTANCE
- SIGNIFICANT LESS WEIGHT

## **ADVANTAGES:**

NT

Excellent for hiding equipment

Excellent absorption of structural movement

High resistance

Quick water drainage

Always a flat paving and easily accesible

Better acoustic insulation