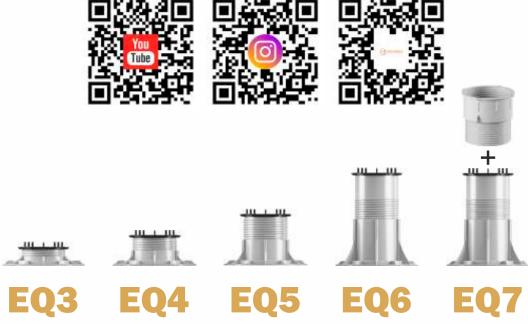

**ADJUSTABLE HEIGHT:** We have a solution height from 1/8" to 50".

**MATERIAL:** 20% Talc-lled Polypropylene and rubber

**ENVIROMENTAL IMPACT:** Reusable and recyclable - Non-hazardous waste