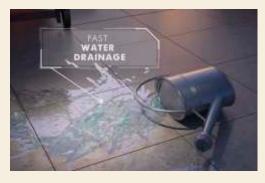

## **ADVANTAGES:**

NT

Excellent for hiding equipment

Excellent absorption of structural movement

High resistance

Quick water drainage

Always a flat paving and easily accesible

Better acoustic insulation