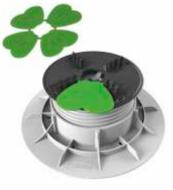

FIX COLLAR: Fix and lock height after adjustment, increase stability SHIM: Anti-slip, reduce impact, absorb shock, compensate floor thickness difference.

Red EQ Slope Adjuster

EQ Lucky Shims

XI XI

WIND-UP LIFT SYSTEM

RAIL SYSTEM

SHOCK PROOF STICKER