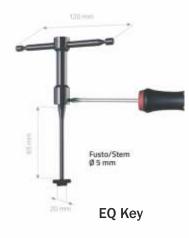

Significantly lightweight

2 3/4" - 5"

All and the second seco

1

Power Key Ambientata T

| LOADING CAPACITY | COMPOSITION                                          | LOADING CAPACITY | COMPOSITION                                          |
|------------------|------------------------------------------------------|------------------|------------------------------------------------------|
| 2743             | Base Diameter<br>8,07 in<br>Head Diameter<br>5,12 in | 2621             | Base Diameter<br>8,07 in<br>Head Diameter<br>5,12 in |