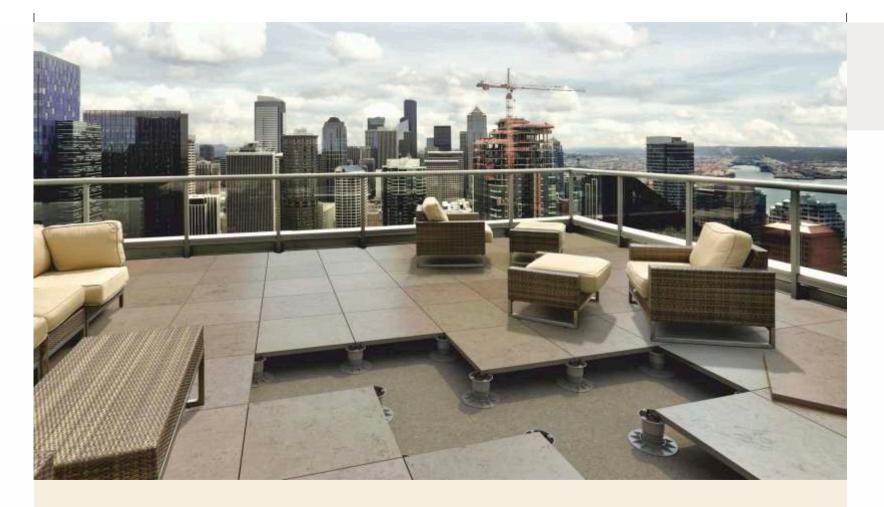

## **APLICATION:**

On any waterproong membrane, rigid insulation panel, solid and compact surface.

## **ADVANTAGES:**

NT

Excellent for hiding equipment

Excellent absorption of structural movement

High resistance

Quick water drainage

Always a flat paving and easily accesible

Better acoustic insulation