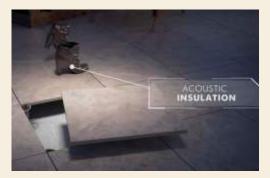

## **ADVANTAGES:**

- EASY INSTALLATION
- EXCELLENT FOR HIDING AND EQUIPMENT
- ALWAYS A FLAT PAVING AND EASILY ACCESSIBLE
- EXCELLENT ABSORPTION OF STRUCTURAL MOVEMENT
- BETTER ACOUSTIC INSULATION
- HIGHLY RESISTANCE
- SIGNIFICANT LESS WEIGHT

## **ADVANTAGES:**

NT

Excellent for hiding equipment

Excellent absorption of structural movement

High resistance

Quick water drainage

Always a flat paving and easily accesible

Better acoustic insulation