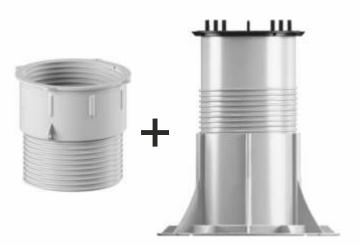

# **RISE-IT**

Rise-it Flat Top

Rise-it with shim 9/16"

Rise-it 1/8"

Risers can be stacked 3 pcs high with an elevation of 1/2" increments. Up to 4 shims can be used in conjunction in 1/16" increments for optimal levelling.