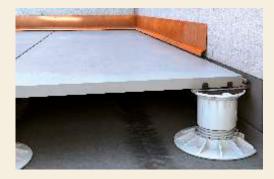

FIX COLLAR: Fix and lock height after adjustment, increase stability SHIM: Anti-slip, reduce impact, absorb shock, compensate floor thickness difference.