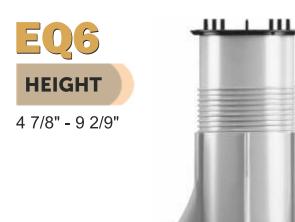

**ADJUSTABLE HEIGHT:** We have a solution height from 1/8" to 50".

**MATERIAL:** 20% Talc-lled Polypropylene and rubber

**ENVIROMENTAL IMPACT:** Reusable and recyclable - Non-hazardous waste