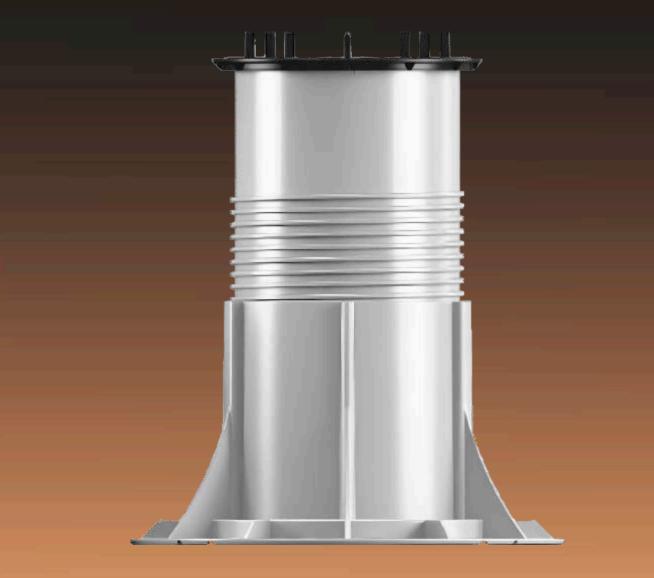

FIX COLLAR: Fix and lock height after adjustment, increase stability SHIM: Anti-slip, reduce impact, absorb shock, compensate floor thickness difference.