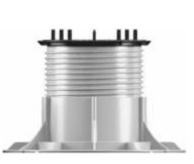

**ADJUSTABLE HEIGHT:** We have a solution height from 1/8" to 50".

**MATERIAL:** 20% Talc-lled Polypropylene and rubber

**ENVIROMENTAL IMPACT:** Reusable and recyclable - Non-hazardous waste