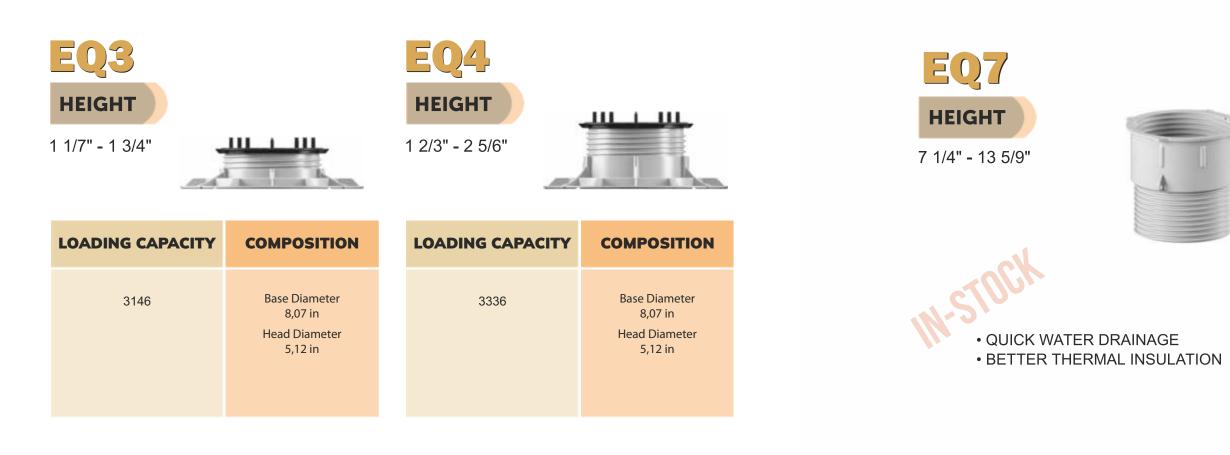

Significantly lightweight

2 3/4" - 5"

All and the second seco

1

Power Key Ambientata T

| LOADING CAPACITY | COMPOSITION                                          | LOADING CAPACITY | COMPOSITION                                          |
|------------------|------------------------------------------------------|------------------|------------------------------------------------------|
| 2743             | Base Diameter<br>8,07 in<br>Head Diameter<br>5,12 in | 2621             | Base Diameter<br>8,07 in<br>Head Diameter<br>5,12 in |