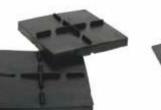

## **ADVANTAGES:**

- EASY INSTALLATION
- EXCELLENT FOR HIDING AND EQUIPMENT
- ALWAYS A FLAT PAVING AND EASILY ACCESSIBLE
- EXCELLENT ABSORPTION OF STRUCTURAL MOVEMENT
- BETTER ACOUSTIC INSULATION
- HIGHLY RESISTANCE
- SIGNIFICANT LESS WEIGHT

FIX COLLAR: Fix and lock height after adjustment, increase stability SHIM: Anti-slip, reduce impact, absorb shock, compensate floor thickness difference.