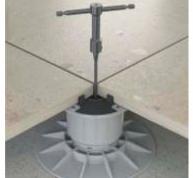

chlorine, simulating conditions near swimming pools. Frost-defrost cycles: Examined the eects of repeated freezing and thawing on the pedestals. Immersion in hydrocarbons: Tested for durability when submerged in substances like petrol and diesel.

FIX COLLAR: Fix and lock height after adjustment, increase stability SHIM: Anti-slip, reduce impact, absorb shock, compensate floor thickness difference.









# **AVERS**

# ADJUSTABLE PEDESTALS



www.ntpavers.com







www.ntpavers.com

## **ADVANTAGES:**

NT



Excellent for hiding equipment



Excellent absorption of structural movement



High resistance



Quick water drainage



Always a flat paving and easily accesible



Better acoustic insulation



Significantly lightweight









2 3/4" - 5"





All and the second seco



1



Power Key Ambientata T

| LOADING CAPACITY | COMPOSITION                                          | LOADING CAPACITY | COMPOSITION                                          |
|------------------|------------------------------------------------------|------------------|------------------------------------------------------|
| 2743             | Base Diameter<br>8,07 in<br>Head Diameter<br>5,12 in | 2621             | Base Diameter<br>8,07 in<br>Head Diameter<br>5,12 in |



Red EQ Slope Adjuster







EQ Lucky Shims



XI XI





WIND-UP LIFT SYSTEM



RAIL SYSTEM





SHOCK PROOF STICKER

# **RISE-IT**



Rise-it Flat Top



Rise-it with shim 9/16"



Rise-it 1/8"



Risers can be stacked 3 pcs high with an elevation of 1/2" increments. Up to 4 shims can be used in conjunction in 1/16" i