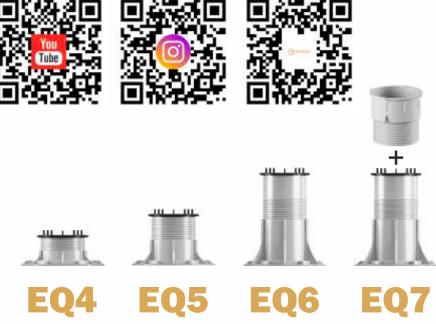

**ADJUSTABLE HEIGHT:** We have a solution height from 1/8" to 50".

**MATERIAL:** 20% Talc-lled Polypropylene and rubber

**ENVIROMENTAL IMPACT:** Reusable and recyclable - Non-hazardous waste