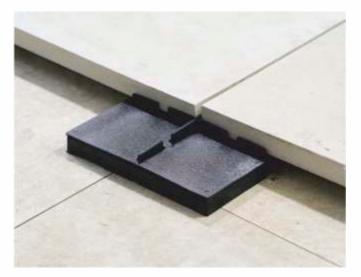

FIX COLLAR: Fix and lock height after adjustment, increase stability SHIM: Anti-slip, reduce impact, absorb shock, compensate floor thickness difference.