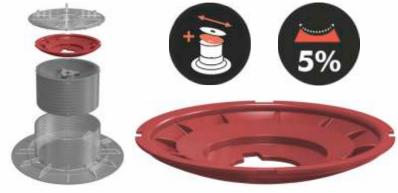

Red EQ Slope Adjuster

EQ Lucky Shims

XI XI

WIND-UP LIFT SYSTEM

RAIL SYSTEM

SHOCK PROOF STICKER