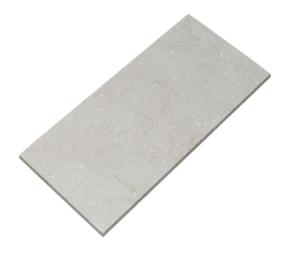

## OLIVE GARDEN LIMESTONE SANDBLASTED

LIMESTONE PAVERS

## **FEATURES**

Limestone pavers from NT Pavers offer an exquisite blend of quality and beauty, embodying the natural texture of limestone while boasting the durability and density of marble. Their unique composition ensures they withstand the test of time, providing both aesthetic appeal and robust performance. Perfect for enhancing any outdoor or indoor space, our limestone pavers deliver a timeless elegance with the strength needed for enduring beauty. Choose NT Pavers limestone pavers for a perfect harmony of nature and resilience.